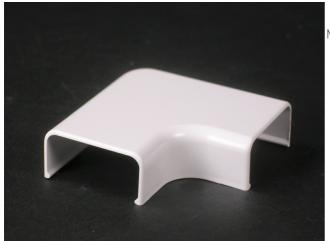

## Wiremold Uniduct 2900 Series Flat Elbow Fitting

Part No. 2911

Makes right angle turns in 2900 Series Raceway on same surface.

## Features & Benefits

Makes right angle turns in 2900 Series Raceway on same surface.