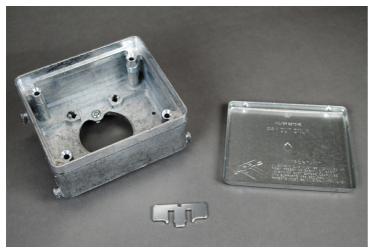

## Wiremold 4210 Pro Series Afterset

Part No. 4230

Installed either before or after concrete pour to create activation from duct. 1"" height.

## Features & Benefits

Installed either before or after concrete pour to create activation from duct. 1" height.