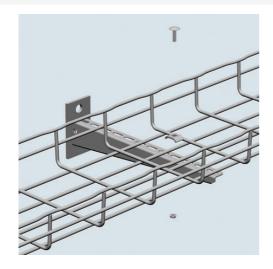

## Cablofil REINFORCED WALL BRACKET-HOT DIPPED (2D,,2W,,16L) [557253]

Part No. 557253

Cablofil Wiremesh Cable Tray concept based upon performance, safety and economy; three qualities which make Cablofil Wiremesh Cable Tray system preferred by installers. Cablofil adapts to the most complex configurations, and its structure gives maximum strength for minimum weight. The ease of creating fittings, carried out on site, as well as the wide range of unique and universal accessories gives complete freedom in routing combined with exceptionally fast installation.