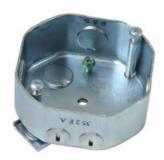

## Pass and Seymour Contractor Pack

Part No. 65505

Direct Mount Box with rotating dual support. 50 pack.

## Features & Benefits

Direct mount to joist.

Peel-off tape for "hands-free" installation.

Broadest line available, from shallow to deep boxes.

Supplied with hardware.

Rated up to 70 pounds for fans, 150 pounds for fixture at 16" span.

1.5" depth.

UL listed for fan and fixture support.

Maximum weight ratings (slides and braces)

Ground screw pre-installed.

Boxes include top knockouts.

16 cubic inch volume.