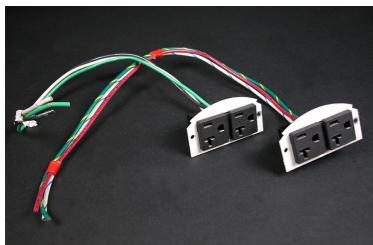

## Wiremold Evolution 6AT Series 20A Duplex Receptacles

Part No. 68REC-25

Two (2) proprietary 20A duplex power receptacles with mounting plates and 25' leads. Designed to fit in either of the two side compartments in both the 6ATC and the 8ATC Series Poke-Thru Devices. Receptacle can be wired as a standard or isolated ground device.

## Features & Benefits

Two (2) proprietary 20A duplex power receptacles with mounting plates and 25' leads. Designed to fit in either of the two side compartments in both the 6ATC and the 8ATC Series Poke-Thru Devices. Receptacle can be wired as a standard or isolated ground device.