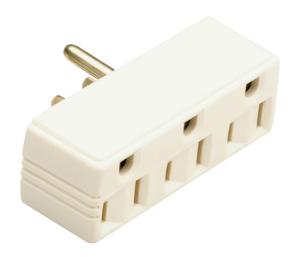

## Pass and Seymour **15A/125V Plug-in Adapter, 2 Pole, 3 Wire, Ivory** Part No. 697I

Plug-in outlet adapter, single to triple, double pole, triple wire, 15 A,  $125 \, \text{V}$ , Ivory.