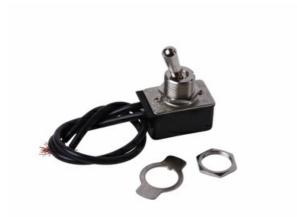

## Pass and Seymour Appliance Switch

Part No. 738

Toggle, single throw, ON-OFF sequence, two leads. (18 AWG) 6.5-inch long. RU Listed.

| Features & Benef       | its              |                    |             |
|------------------------|------------------|--------------------|-------------|
| Quality Materials.     |                  | Durability.:       |             |
| Time-tested design.    |                  |                    |             |
| Specifications         |                  |                    |             |
| General Info           |                  |                    |             |
| Product Line           | Pass & Seymour   | Color              | Nickel      |
| Country Of Origin      | Mexico           | Application Sector | Residential |
| Standard               | RU Listed        |                    |             |
| Listing Agencies / 3rd | d Party Agencies |                    |             |
| CSA Listed             | Yes              |                    |             |
| Technical Information  | ٦                |                    |             |
| Amperage               | 8 A              | Voltage            | 125.0 V     |