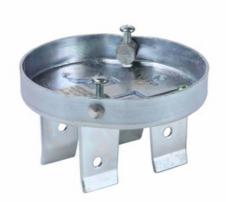

## Pass and Seymour Specialty Box

Part No. 77706

Shallow box with wings for thick/firewall ceilings, rotating dual support. 24-Pack.

## Features & Benefits

Direct mount to joist.

Peel-off tape for "hands-free" installation.

Broadest line available, from shallow to deep boxes.

Supplied with hardware.

8 cubic inch volume.

Rated up to 70 pounds for fans, 150 pounds for fixture at 16" span.

UL listed for fan and fixture support.

Maximum weight ratings (slides and braces)

Ground screw pre-installed.

Boxes include top knockouts.

5/8" depth.