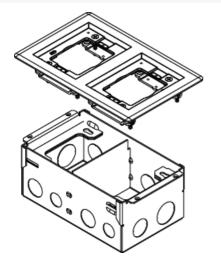

Wiremold 880W2827B Series Two-Gang Steel Floor Box for Wood Floors Part No. 880W2827B

880W2 Floor Box with 827B Brass Flange included. Flange can be used for tile or carpet applications. Order cover separately.

## Features & Benefits

880W2 Floor Box with 827B Brass Flange included. Flange can be used for tile or carpet applications. Order cover separately.