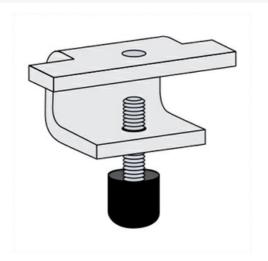

## Features & Benefits

Easy to connect: wire mesh cable tray to ladder tray without drilling mounting holes. This unique clamp allows WMCT to be attached to the side rails of any ladder tray and a pre-installed setscrew secures the junction for a permanent installation.

Rounded design: keeps the cable pathway clear of sharp edges to keep cables safe while being pulled. A supplied black vinyl cap covers the bolt head for complete protection.