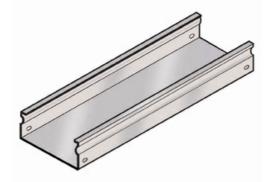

Cablofil FiberTrough Straight-WHITE (2H, 2W) Part No. 960577

Cablofil Fiber Trough utilizes high strength steel components to provide the strength and durability required to manage fiber cabling requirements in the most demanding data center environments.

## Features & Benefits

Strong corrosion resistant steel construction.

Unique Design: allows cover to snap on.

Rolled Edge: for cable protection.

18 gage steel (t).