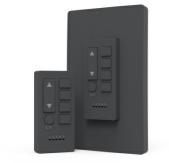

Shading Systems Remote Wall Holder - Wall Plate Part No. 99X0453

The QDR2 Remote Wall Plate has a sleak screwless design and comes in five standard colors. It easily installs to the wall and includes a built-in magnet to conveniently hold a Legrand Shading Systems QDR2 remote in place.

## Features & Benefits

The QDR2 Remote Wall Plate has a sleak screwless design and comes in three standard colors. It easily installs to the wall and includes a built-in magnet to conveniently hold a Legrand Shading Systems QDR2 remote in place.