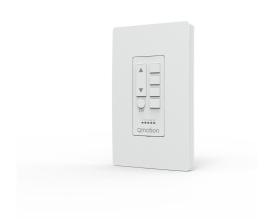

## Shading Systems Remote Locking Station

Part No. 99X0454

The QDR2 Locking Remote Wall Plate has a sleak screwless design and comes in five standard colors. It easily installs to the wall and is ideal for kids rooms or guest rooms so the Legrand Shading Systems QDR2 remote does not get removed or lost.