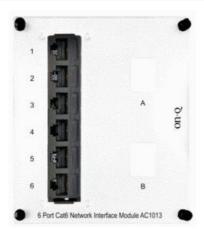

## On-Q 6-Port Cat 6 Network Interface Module

Part No. AC1013

Easily switch an outlet from Voice to Data or from Data to Voice with this Cató Network Interface Module.

## Features & Benefits

Available in two models to meet Cat 5e or Cat 6 specifications

Keystone openings labeled A and B.

Includes two blank keystone openings to add optional RJ45 jack and create an ADO.