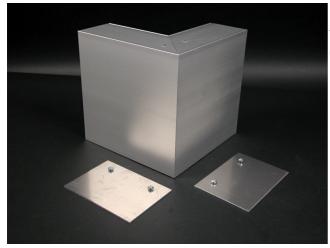

## Wiremold ALA4800 Internal Elbow Fitting

Part No. ALA4817

To make an internal turn in a raceway run. Includes four ALA01 Couplings.

Product Environmental Profile Yes

## Features & Benefits

To make an internal turn in a raceway run. Includes four ALA01 Couplings.