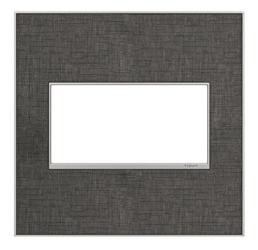

## adorne Collection adorne® Slate Linen Two-Gang Screwless Wall Plate Part No. AWM2GSL4

Attractive, yet a little unexpected, this darker linen conveys strikingbut-effortless style. Made exclusively for use with designer switches and outlets from the adorne Collection.