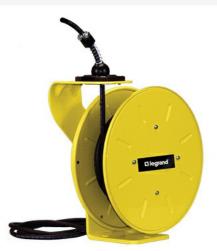

### Pass and Seymour 1200 Series Cable Reel with Flying Lead 20 Amp, 12 AWG, 35 ft For Lift/Drag Applications Part No. CR12L123N35F20

Industrial-grade 1200 Series Cable Reels are precision machines, built with a minimum of components to provide years of reliable service with little or no maintenance. Made of all steel construction in the USA, these cable rells are ideal for assembly and fabrication work areas, conveyors, utility trucks, automotive and truck work bays, and much more.

# Features & Benefits

Made in USA All steel construction with fiberglass/nylon drum, yellow powder coat finish