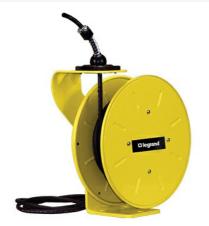

## Pass and Seymour 1200 Series Cable Reel with 20A Quad Receptacle Box 20 Amp, 12 AWG, 50 ft For Lift/Drag Applications Part No. CR12L123N50R20

Industrial-grade 1200 Series Cable Reels are precision machines, built with a minimum of components to provide years of reliable service with little or no maintenance. Made of all steel construction in the USA, these cable rells are ideal for assembly and fabrication work areas, conveyors, utility trucks, automotive and truck work bays, and much more.

## Features & Benefits

| Made in USA       | All steel construction with fiberglass/nylon drum, yellow powder coat finish |       |        |  |
|-------------------|------------------------------------------------------------------------------|-------|--------|--|
| UL/CSA Listed     |                                                                              |       |        |  |
| Specifications    |                                                                              |       |        |  |
| General Info      |                                                                              |       |        |  |
| Product Line      | Pass & Seymour                                                               | Color | Yellow |  |
| Country Of Origin | United States                                                                |       |        |  |