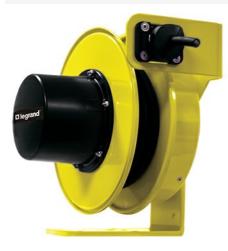

## Pass and Seymour 1400 Series Cable Reel with Flying Lead 20A, 10 AWG, 30 ft For Lift/Drag Applications Part No. CR14L104N30F20

The 1400 Series Industrial Cable Reels are the professionals choice for demanding industrial applications where reliability and versatility are paramount. Made in the USA with a minimum of components, these reels are ideal for assembly and fabrication work areas, Class A/C overhead cranes and hoists, schools and theaters, and much more.

## Features & Benefits

Made in USA Steel frame construction, black thermoplastic slip ring cover, yellow powder-coat finish

NEMA 4 rated enclosure UL and CSA Listed

**Specifications** 