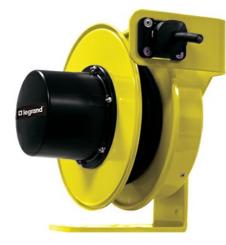

## Pass and Seymour 1400 Series Cable Reel with Flying Lead 20A, 10 AWG, 40 ft For Lift/Drag Applications Part No. CR14L104N40F20B

The 1400 Series Industrial Cable Reels are the professionals choice for demanding industrial applications where reliability and versatility are paramount. Made in the USA with a minimum of components, these reels are ideal for assembly and fabrication work areas, Class A/C overhead cranes and hoists, schools and theaters, and much more.

## Features & Benefits

| Made in USA            | Steel frame construction, black thermoplastic slip ring cover, yellow powder-coat finish |       |       |
|------------------------|------------------------------------------------------------------------------------------|-------|-------|
| NEMA 4 rated enclosure | UL and CSA Listed                                                                        |       |       |
| Specifications         |                                                                                          |       |       |
| General Info           |                                                                                          |       |       |
| Product Line           | Pass & Seymour                                                                           | Color | Black |
| Country Of Origin      | United States                                                                            |       |       |
|                        |                                                                                          |       |       |