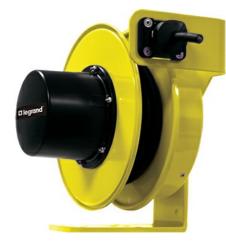

## Pass and Seymour 1400 Series Cable Reel with Flying Lead 20A, 12 AWG, 40 ft For Lift/Drag Applications Part No. CR14L123N40F20B

The 1400 Series Industrial Cable Reels are the professionals choice for demanding industrial applications where reliability and versatility are paramount. Made in the USA with a minimum of components, these reels are ideal for assembly and fabrication work areas, Class A/C overhead cranes and hoists, schools and theaters, and much more.

## Features & Benefits

| Made in USA            | Steel frame construction, black thermoplastic slip ring cover, yellow powder-coat finish |       |       |
|------------------------|------------------------------------------------------------------------------------------|-------|-------|
| NEMA 4 rated enclosure | UL and CSA Listed                                                                        |       |       |
| Specifications         |                                                                                          |       |       |
| General Info           |                                                                                          |       |       |
| Product Line           | Pass & Seymour                                                                           | Color | Black |
| Country Of Origin      | United States                                                                            |       |       |
|                        |                                                                                          |       |       |