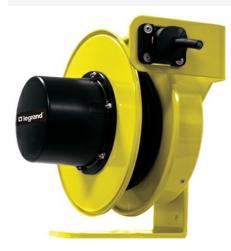

## Pass and Seymour 1400 Series Cable Reel with Flying Lead 20A, 12 AWG, 50 ft For Lift/Drag Applications Part No. CR14L123N50F20

The 1400 Series Industrial Cable Reels are the professionals choice for demanding industrial applications where reliability and versatility are paramount. Made in the USA with a minimum of components, these reels are ideal for assembly and fabrication work areas, Class A/C overhead cranes and hoists, schools and theaters, and much more.

## Features & Benefits

Made in USA Steel frame construction, black thermoplastic slip ring cover, yellow powder-coat finish

NEMA 4 rated enclosure UL and CSA Listed

**Specifications** 