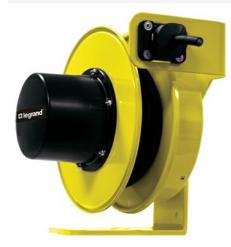

## Pass and Seymour 1400 Series Cable Reel with Flying Lead 20A, 12 AWG, 50 ft For Lift/Drag Applications Part No. CR14L123N50F20B

The 1400 Series Industrial Cable Reels are the professionals choice for demanding industrial applications where reliability and versatility are paramount. Made in the USA with a minimum of components, these reels are ideal for assembly and fabrication work areas, Class A/C overhead cranes and hoists, schools and theaters, and much more.

## Features & Benefits

| Made in USA | Steel frame construction, black thermo | plastic slip rin | a cover, vellow | powder-coat finish |
|-------------|----------------------------------------|------------------|-----------------|--------------------|
|             |                                        |                  |                 |                    |

NEMA 4 rated enclosure UL and CSA Listed