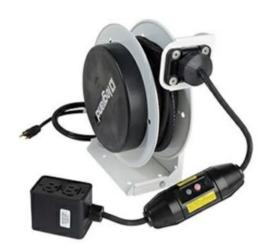

## Pass and Seymour 1000 Series Cable Reel with Tri-Tap, 15 Amp, 12 AWG, 50 ft

Part No. CRCD123G50T15

1000 Series Cable Reel with Tamper-Resistanti-Tap, 15A, 12 AWG, 50 ft

## Features & Benefits

| Made in USA Black molded nylon construction with reinforced steel frame |
|-------------------------------------------------------------------------|
|-------------------------------------------------------------------------|

Rated for indoor use cULus Listed