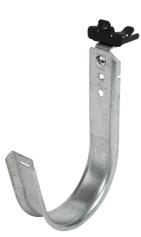

## Cablofil 4" JHook Wide/ret - 90 deg swivel knock on beam clp 1/8"-1/4" - Box of 25 [F000653] Part No. F000653

Cablofil J Hooks provide an easy to insall, non-continuous cable support for all types of telecommunication, data and power cabling.

## Features & Benefits

Includes simple to install wire type cable retainer