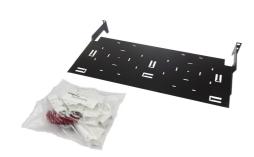

## Ortronics Fiber Cable Management Shelf for HDJ Patch Panels

Part No. HDCM-002

Fiber Rear Cable Management Tray, 1RU, for PHDHDJ panels when using HDFM or LMH cassettes. Management spools and mounting hardwar included.

## Features & Benefits

| Mounting tray, cable spools, cable ties included |           | Mounts           | Mounts behind patch panel |  |
|--------------------------------------------------|-----------|------------------|---------------------------|--|
| Specifications                                   |           |                  |                           |  |
| General Info                                     |           |                  |                           |  |
| Product Line                                     | Ortronics | UPC Number       | 662875208129              |  |
| Country Of Origin                                | Mexico    |                  |                           |  |
| Dimensions                                       |           |                  |                           |  |
| Product Width US                                 | 19.0 in   | Product Depth US | 10.18 in                  |  |
| Product Height US                                | 1.73 in   |                  |                           |  |