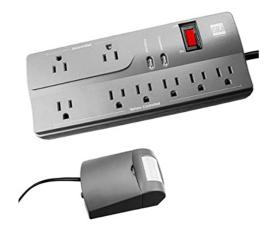

## Wattstopper 8 outlet power strip w/Automatic-on sensor

Part No. IDP-3050-A

The Isolé IDP-3050 is an energy-saving control system that provides maximum surge and noise suppression while keeping plug load equipment off when there is no occupancy. It consists of an eight-outlet power strip and a personal occupancy sensor.

Six outlets are controlled by occupancy; two outlets are uncontrolled

Eight-outlet power strip with surge protection

Personal sensor signals controlled equipment on and off based on occupancy