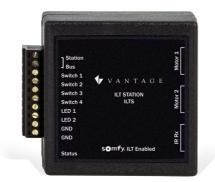

Vantage Shade Control Station Part No. ILTS

Control shading for comfort, natural light, or design with the touch of a button with the Vantage Shade Control Station.

## Features & Benefits

Bring together whole-home integration with a new interfaceControl shading with the touch of a button with the Vantageshade controllerShade Control Station