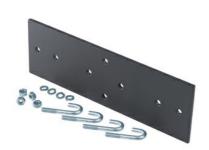

## Ortronics Junction Plate, 6" Uprights, Black, 12" to 18" Wide Runway Part No. JP1218-6TB

Used for junctioning cable runway and equipment racks. Runway can be junctioned parallel or perpendicular to rack. Cable runway mounting brackets mount to the top of the cabinet and provide a surface for attaching 6 in, 12 in, 18 in or 24 in W runway.

## Features & Benefits

Used for junctioning cable runway and equipment racks. Provides a mounting surface for Hardware included: J-Bolts, 6, 12, 18 & 24 inch runway. washers and nuts