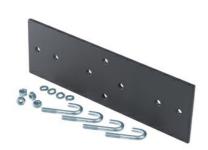

## Ortronics Junction Plate, 3" Uprights, Black, 12" to 18" Wide Runway Part No. JP1218B

Used for junctioning cable runway and equipment racks. Runway can be junctioned parallel or perpendicular to rack. Cable runway mounting brackets mount to the top of the cabinet and provide a surface for attaching 6 in, 12 in, 18 in or 24 in W runway.

## Features & Benefits

Used for junctioning cable runway and equipment racks. Provides a mounting surface for Hardware included: J-Bolts, 6, 12, 18 & 24 inch runway. washers and nuts