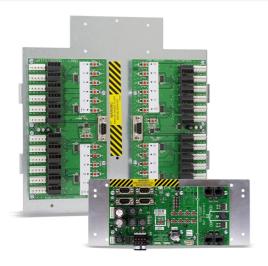

## Wattstopper Retrofit kit for GE 24 relay SWS or TLC relay panel

Part No. LMCP-GE24

The LMCP retrofit kits provide a simple upgrade option to existing Wattstopper Lighting Integrator and other legacy relay panels (GE and Horton Controls SWC, SWS, SWSP and TLC panels). The kit is compatible with several common lighting relays, including HDR, RR7, and RR9. With the intelligence cards, the panel is fully compatible with the DLM technology platform and enables an optional MS/TP network.

## Features & Benefits

DLM panel intelligence upgrades legacy relay panels without new wiring or relay replacement

Compatible with several commercially available and installed lighting relays

Can connect to Digital Lighting Management switches, sensors and input devices