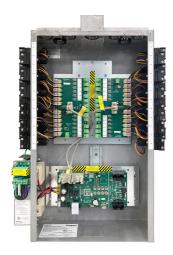

# Wattstopper LMCP 0-10V PANEL w/24-RELAY MAX CAPACITY

Part No. LMCP24-10V

The LMCP series panels are available for Dimming (LMCPx-10V) or Switched(LMCPx) control of lighting and plug loads. The panels can be networked together to enable automation through out an entire facility. The HDR panel relays respond to inputs from Digital Lighting Management (DLM) switches, occupancy sensors, daylight sensors, input modules and 0-10V outputs on dimming panel models.

## Features & Benefits

Dimming panels dim 0-10V lighting loads as well as switch lighting and plug loads

Switching panels switch lighting and plug loads

Native BACnet communications for network control solutions

Easy setup via LMCT-100 handheld configuration tool

HDR relays include a switch for manual override even when panel is powered off

Compatible with Digital Lighting Management switches, sensors and input devices