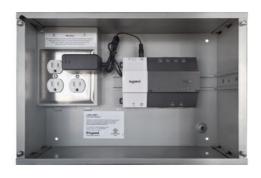

## Wattstopper NEMA1-Rated Small Enclosure for DLM Network Controller/Raccess Part No. LMNC-ENC1

The LMNC-ENC1 is a surface-mount NEMA1-rated enclosure with a DIN rail for mounting one LMJA-8xxx-SM Network Controller with a removable cover. The conduit entrances and enclosure sections for high voltage (Class 1) and low voltage (Class 2) wiring are completely separated.

## Features & Benefits

NEMA1-rated enclosure

Shown with LMJA-8xxx-SM installed

DIN rail mounting for easy installation or removal of Network Controller

Yes

Compatible with LMJA-8xxx-SM, LMBR-650, Network switches and Router.

Isolated Class 1 and Class 2 wiring