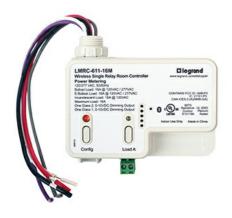

## Wattstopper DLM WIRELESS ROOM CONTROLLER 1-RELAY 0-10V 16A

Part No. LMRC-611-16M

The LMRC-611-16M is a wireless DLM room controller, part of the foundation of the wireless Digital Lighting Management (DLM) system which includes occupancy sensors, daylighting controls, and switches for energy-efficient control. The LMRC-611-16M includes one relay to switch a total of 16 amps, a high-efficiency switching power supply, and both Class 1 and Class 2 0–10 volt outputs for control of dimmable loads including compatible LED drivers and electronic ballasts.