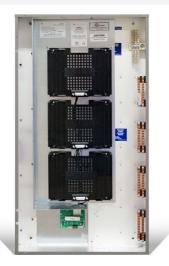

#### Vantage InFusion LiteTouch Retrofit Insert Part No. LT2VA

The InFusion LiteTouch Retrofit Insert is designed to easily fit into a LiteTouch®/Savant® enclosure and can house up to three separate control modules or up to 36 loads per enclosure. This insert features module locking mechanisms for improved in-field plug-and-play installation and service, allowing modules to be quickly replaced without affecting load connections to the system.

## Features & Benefits

Kit includes 3 module insert, IC-36-II controller, and ISME-36 enclosure

Designed to fit into original LiteTouch®/Savant® lighting panels

Features plug-and-play fittings for all modules