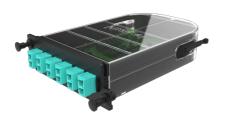

Ortronics Infinium Core M4 Splice Cassette, 12 Ribbon Fiber, SC Duplex, OM4 Part No. M4SCD12-50ER1A1

Infinium M4 SC Splice Cassettes enable industry leading performance, fast field termination, and provide cable management within the housing. The Splice Cassettes are designed for use with Single-Mode (OS2) or Multimode (OM4/OM5) Fiber, Houses 12-24. Compatible with Infinium HD-E Rack Mount Fiber Enclosure with M4 Drawer Face.