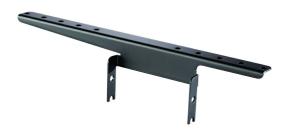

Ortronics MM20 Cable Runway Mounting Bracket - 6 in H for MM20 24 in channel racks - supports runway up to 24 in W-Black Part No. MM20CRB6H24-B

Mounts to the top side of the Mighty Mo rack channels or frames, providing mounting for runway (ladder rack) to run parallel with the row of racks. Standard brackets position the bottom of the runway at  $2^{\circ}$  above the rack height and 6" high brackets position the bottom of the runway at 6" above the rack height.

## Features & Benefits

Mounts to Mighty Mo 20 racks: Allows you to secure cable runway parallel to the racks.

Provides mounting locations for multiple runway sizes: No need to stock multiple mounting plates.

No additional hardware required: Uses existing hardware from rack.