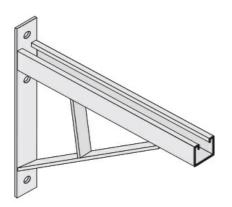

Cablofil Heavy Duty Strut Bracket Part No. P081569

The aluminum I-beam design of ITray is perfect for industrial installations with large diameter cables in long span situations, minimizing total tray width and creating a smooth transition between straight sections and fittings. A structural offset in the sidewall creates strong, mid-span splices that need fewer supports. Each splice snaps in place and stays without holding, Additionally, only four bolts are needed for each splice reducing hardware needs by 50%. These features allow Itray to be installed up to 30% faster than standard tray.