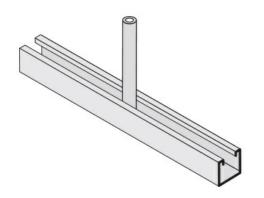

## Features & Benefits

Made from 12-gauge strut

Hangers have 9/16'' diameter holes 13/16'' from each end to accept 1/2'' threaded rod

When used with Z-type hold-down clamps, select hanger with flange out dimensions