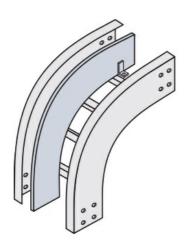

## Cablofil Vertical Fitting Divider

Part No. P083331

"The aluminum I-beam design of ITray is perfect for industrial installations with large diameter cables in long span situations, minimizing total tray width and creating a smooth transition between straight sections and fittings. A structural offset in the sidewall creates strong, mid-span splices that need fewer supports. Each splice snaps in place and stays without holding, Additionally, only four bolts are needed for each splice reducing hardware needs by 50%. These features allow Itray to be installed up to 30% faster than standard tray."

## Features & Benefits

Designed to fit the exact radius of the fitting

1.92 lb