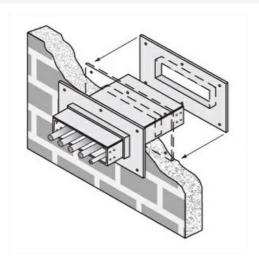

## Cablofil 6H Wall Penetration Sleeve

Part No. P085940

Fabricated cable tray wall sleeves from Legrand, provide safe, rigid and aesthetically pleasing support at a wall requiring cables to continue through the wall. Legrand wall sleeves, WPS, are an economical alternative to the support and finish issues of having cable tray penetrate wall and/or floor. This WPS system provides a rigid support for cable tray. After the sleeve is placed in the wall or floor, the loose collar slides over it. Hardware for the tray connection only is included. Hardware required to mount sleeves to the wall or floor is not included.

## Features & Benefits

Provides a rigid support for cable tray at wall penetrations

Will fit walls up to 8" thick

Bonding jumper or ground wire should be in stalled through the pan between the aluminum cable trays on each side of the wall sleeve Overall length of the sleeve is 20"

The opening in thew wall should be within 1" of the normal height and width of the cable tray

Two pairs of splice plates and fasteners are included for tray attachment