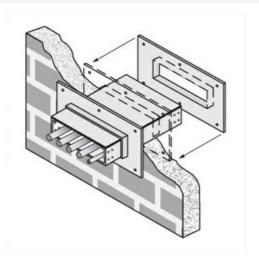

## Cablofil 7H Wall Penetration Sleeve

Part No. P087126

Fabricated cable tray wall sleeves from Legrand, provide safe, rigid and aesthetically pleasing support at a wall requiring cables to continue through the wall. Legrand wall sleeves, WPS, are an economical alternative to the support and finish issues of having cable tray penetrate wall and/or floor. This WPS system provides a rigid support for cable tray. After the sleeve is placed in the wall or floor, the loose collar slides over it. Hardware for the tray connection only is included. Hardware required to mount sleeves to the wall or floor is not included.

Will fit walls up to 8" thick

Bonding jumper or ground wire should be in stalled through the pan between the aluminum cable trays on each side of the wall sleeve Overall length of the sleeve is 20"

The opening in thew wall should be within 1" of the normal height and width of the cable tray

Two pairs of splice plates and fasteners are included for tray attachment