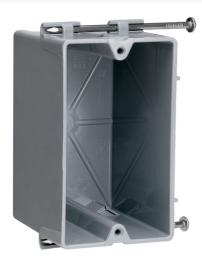

# Pass and Seymour Switch and Outlet Box

Part No. P118RN

Single-Gang, Switch and Outlet Box, Reverse Angled captive Mounting Nail, Two Quick/Click Entries on each end. Used for Manufactu Housing. 100 pack.

## Features & Benefits

Quick/Click feature secures devices quickly and easily.

Does not strip when over-torqued.

Durable, impact-resistant thermoplastic box

Threaded mounting holes

18 cu in

1

Innovative extras that cut installation time.