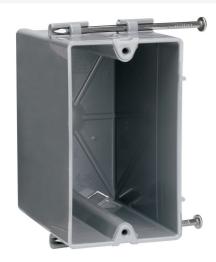

## Pass and Seymour Switch and Outlet Box

Part No. P122RN

Single-Gang, Deep Switch and Outlet Box, Reverse Angled captive Mounting Nails on Each End, Two Quick/Click Entries on Each End. Extra deep for dimmers, GFCIs and thermostats, yet suitable for 2x4 construction. 100 pack.

## Features & Benefits

Durable, impact-resistant thermoplastic box.

Innovative extras that cut installation time.

Does not strip when over-torqued.

Threaded mounting holes.

Quick/Click feature secures devices quickly and easily.