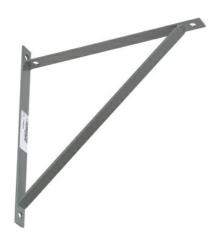

## Ortronics Shelf Bracket - 12 in - Dove Gray

Part No. P139340HD

Shelf brackets attach to the wall and extend up to 24 in for heavy duty runway support. Runway is secured to the bracket with J-bolts (included). Made of 3/16 in x 1 in, steel bar. Hardware is zinc plated and dichromated.