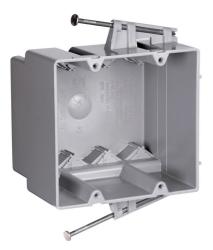

Pass and Seymour Switch and Outlet Box Part No. P235RACMH

Double Gang, Switch and Outlet Box with captive Mounting Nails on Each End, Four Auto/Clamps on Each End, 3-inch depth for manufactu housing walls. 100 pack.

Easy installation, rectangular cutout.

## Features & Benefits

Durable, impact-resistant thermoplastic box.

Innovative extras that cut installation time.