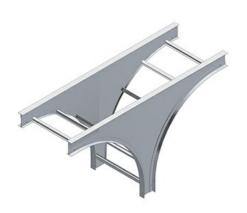

## Cablofil **Vertical Tees**

Part No. P311808

Choose from an extensive selection of metallic ladder tray with a variety of rung and bottom styles to choose from. Finishes include steel, 304L and 316L stainless steel to meet the needs of any application. Rail heights range from 4"" to 7"" and width sizes are available up to 36"".