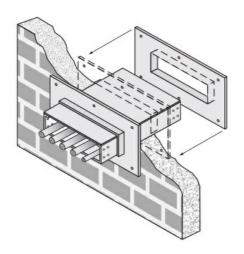

## Cablofil 4H Wall Penetration Sleeve

Part No. P314501

Fabricated cable tray wall sleeves from Legrand, provide safe, rigid and aesthetically pleasing support at a wall requiring cables to continue through the wall. Legrand wall sleeves, WPS, are an economical alternative to the support and finish issues of having cable tray penetrate wall and/or floor. This WPS system provides a rigid support for cable tray. After the sleeve is placed in the wall or floor, the loose collar slides over it. Hardware for the tray connection only is included. Hardware required to mount sleeves to the wall or floor is not included.

Will fit walls up to 8" thick

Bonding jumper or ground wire should be in stalled through the pan between the aluminum cable trays on each side of the wall sleeve Overall length of the sleeve is 20"

The opening in thew wall should be within 1" of the normal height and width of the cable tray

Two pairs of splice plates and fasteners are included for tray attachment