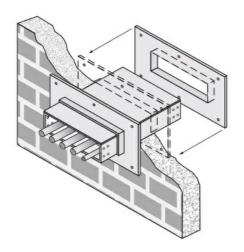

## Cablofil 5H Wall Penetration Sleeve

Part No. P314511

Fabricated cable tray wall sleeves from Legrand, provide safe, rigid and aesthetically pleasing support at a wall requiring cables to continue through the wall. Legrand wall sleeves, WPS, are an economical alternative to the support and finish issues of having cable tray penetrate wall and/or floor. This WPS system provides a rigid support for cable tray. After the sleeve is placed in the wall or floor, the loose collar slides over it. Hardware for the tray connection only is included. Hardware required to mount sleeves to the wall or floor is not included.

Will fit walls up to 8" thick

Bonding jumper or ground wire should be in stalled through the pan between the aluminum cable trays on each side of the wall sleeve Overall length of the sleeve is 20"

The opening in thew wall should be within 1" of the normal height and width of the cable tray

Two pairs of splice plates and fasteners are included for tray attachment