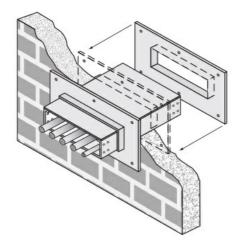

Cablofil 5H Wall Penetration Sleeve Part No. P314513

Fabricated cable tray wall sleeves from Legrand, provide safe, rigid and aesthetically pleasing support at a wall requiring cables to continue through the wall. Legrand wall sleeves, WPS, are an economical alternative to the support and finish issues of having cable tray penetrate wall and/or floor. This WPS system provides a rigid support for cable tray. After the sleeve is placed in the wall or floor, the loose collar slides over it. Hardware for the tray connection only is included. Hardware required to mount sleeves to the wall or floor is not included.

## Features & Benefits

Provides a rigid support for cable tray at wall penetrations

Will fit walls up to 8" thick

Bonding jumper or ground wire should be in stalled through the pan between the aluminum cable trays on each side of the wall sleeve Overall length of the sleeve is 20"

The opening in thew wall should be within 1" of the normal height and width of the cable tray

Two pairs of splice plates and fasteners are included for tray attachment